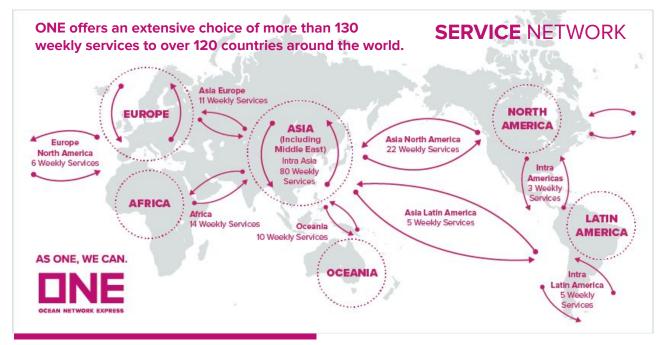

7th Largest Container Carrier in the World

Over 200 Vessels (1.52 million TEU\*)

More than 130 Weekly Services to 120 Countries

8,000 Employees Worldwide\*\*