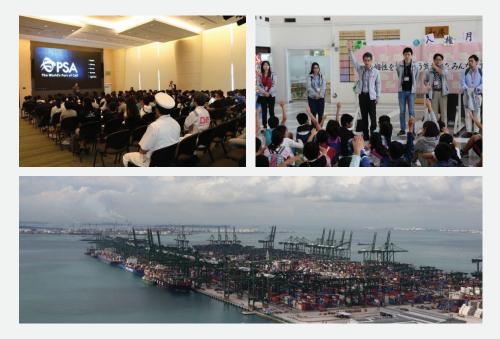

## ONE Jointly Conducts an Immersive Educational Study Tour with PSA Singapore

Ocean Network Express (ONE) collaborated with PSA Singapore (PSA) for a joint corporate social responsibility (CSR) initiative to promote the learning of container shipping for elementary students from The Japanese School Singapore. The initiative is deemed to help the students to better understand the operational activities of a container terminal, as to support the school's curriculum in trade and transportation.

Led by a dedicated team from ONE, over 240 participants including teachers attended the educational activity which was held at the PSA's Pasir Panjang Terminal on 7 and 14 December 2018. As part of the event, participants were educated on the operational procedures of container handling during the berthing and departure of container vessels. Specifically, this encompassed a step-by-step process of how containers are handled either manually or through advanced automated systems. To better augment the students' understanding of the subject, a fun-filled informational booklet was further developed by ONE and distributed to each of the participant for their additional learning.

As a whole, and with such a form of CSR program delivery, ONE has managed to play a vital role in educating the young public on facets of container shipping, as well as to contribute to a better awareness of this essential industry.