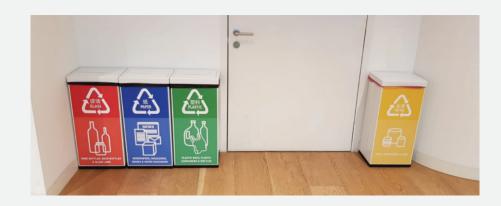

- To boost recycling efforts, new recycle bins were placed in the office to encourage proper disposal of recyclable waste.