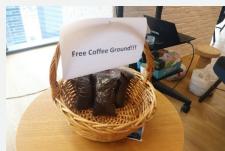

#### **Address:**

7 Straits View, #16-01 Marina One East Tower, Singapore 018936

Email:

ghq.com@one-line.com

- 2. ONE reinforced the '3Rs' message to Reduce, Reuse and Recycle through the following activities:
- The "Green Curtain Project" (growing climbing plants to form a curtain) was carried out in ONE to share sustainable ideas to reduce global warming. The project also introduced employees to re-use coffee grounds as compost to nurture the plants. Used coffee grounds were distributed to employees who are garden lovers themselves, and such environmental initiative ignited positive responses at the event. Each day, the used coffee grounds are also given to employees instead of tossing them away.