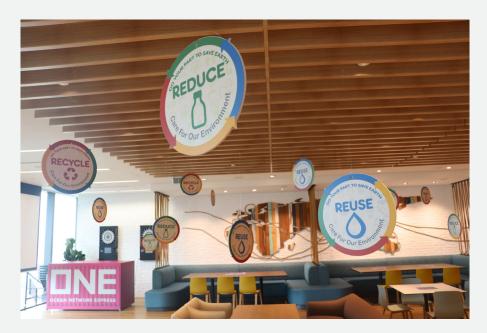

#### **Address:**

7 Straits View, #16-01 Marina One East Tower, Singapore 018936

Email:

ghq.com@one-line.com

- 2. ONE reinforced the '3Rs' message to Reduce, Reuse and Recycle through the following activities:
- The "Green Curtain Project" (growing climbing plants to form a curtain) was carried out in ONE to share sustainable ideas to reduce global warming. The project also introduced employees to re-use coffee grounds as compost to nurture the plants. Used coffee grounds were distributed to employees who are garden lovers themselves, and such environmental initiative ignited positive responses at the event. Each day, the used coffee grounds are also given to employees instead of tossing them away.

- To boost recycling efforts, new recycle bins were placed in the office to encourage proper disposal of recyclable waste.