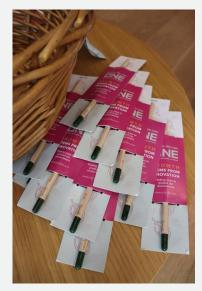

#### **Address:**

7 Straits View, #16-01 Marina One East Tower, Singapore 018936

Email:

ghq.com@one-line.com

- The event also drove the efforts of reducing single-use plastic by distributing stainless-steel straws to all employees and ceasing to provide plastic containers for snacks at Ocean Café (ONE's common social area). Sprout pencils, which are 100% sustainable, non-toxic, non-GMO, contain plant seeds and after use, they can grow into herbs. These pencils were specially sourced and distributed to employees as a great alternative to plastic pens.