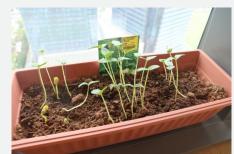

#### **Address:**

7 Straits View, #16-01 Marina One East Tower, Singapore 018936

Email:

ghq.com@one-line.com

- 2. ONE reinforced the '3Rs' message to Reduce, Reuse and Recycle through the following activities:
- The "Green Curtain Project" (growing climbing plants to form a curtain) was carried out in ONE to share sustainable ideas to reduce global warming. The project also introduced employees to re-use coffee grounds as compost to nurture the plants. Used coffee grounds were distributed to employees who are garden lovers themselves, and such environmental initiative ignited positive responses at the event. Each day, the used coffee grounds are also given to employees instead of tossing them away.